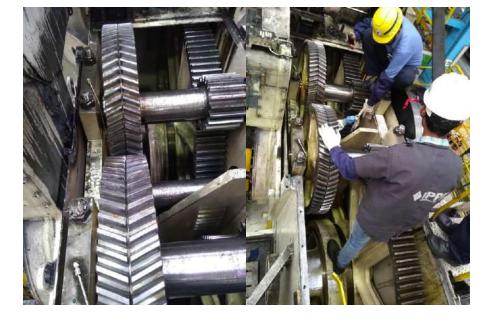

**POWER PRESS ENGINEERS INDIA (P) LIMITED** 

TI METAL FORMING (TN) Job Type : Design, Manufacturing & Analysis Machine Capacity :1050T press Gear

**POWER PRESS ENGINEERS INDIA (P) LIMITED** 

The maximum Patigue or Pailure occurs at <u>sop toxine</u> or impact Load.

TOYOTA (KA) Job Type : Design, Manufacturing & Analysis Machine Capacity :300T press Helical Gear

#### NISSAN (TN)

**Job Type :** Design, Manufacturing & Analysis, Installation.

Machine Capacity :1200T press Helical Gear

**POWER PRESS ENGINEERS INDIA (P) LIMITED** 

TOYOTA KIRLOSKER (KA) Job Type : Design & Health Inspection Machine Capacity : 800T press Gear OWN PRODUCT Job Type : Design & manufacturing of 4 point jack Machine Capacity : 40T