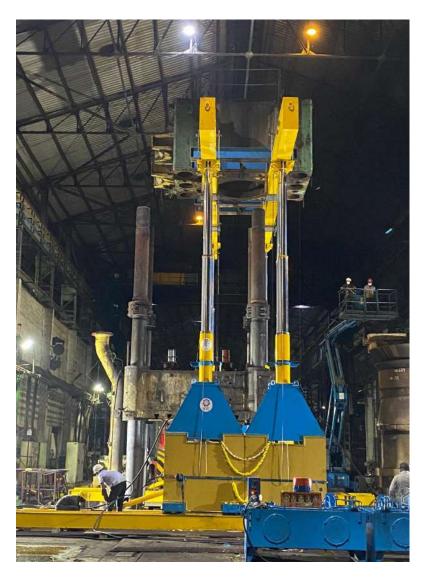

WHEELS INDIA LTD (TN) Job Type :Installation , Erection & commissioning Machine Capacity : 2500T Press

**POWER PRESS ENGINEERS INDIA (P) LIMITED** 

BAY FORGE LTD (TN) Job Type :Installation , Erection & commissioning Machine Capacity : 3500T water press