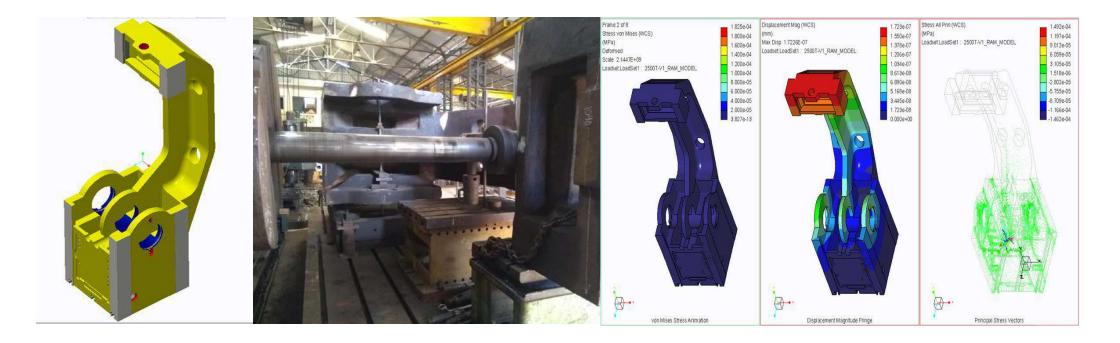

HARITA FHERARE PVT LTD (TN) Job Type : Design, Manufacturing, Erection & commissioning Machine Capacity : 20T Die changer

**POWER PRESS ENGINEERS INDIA (P) LIMITED** 

BILL FORGE LTD (KA) Job Type : Design, Manufacturing & Analysis Machine Capacity :2500T press Ram

**POWER PRESS ENGINEERS INDIA (P) LIMITED** 

TI METAL FORMING (TN) Job Type : Design, Manufacturing & Analysis Machine Capacity :1050T press Gear

**POWER PRESS ENGINEERS INDIA (P) LIMITED** 

The maximum Patigue or Pailure occurs at <u>sop toxine</u> or impact Load.

Sensitives);-According to the theoretical calculation method and cargonical method the design is safe. And the Maximum load capacity of the welding area is 157.36 K.N.M at rotation and 260 T a trattic.