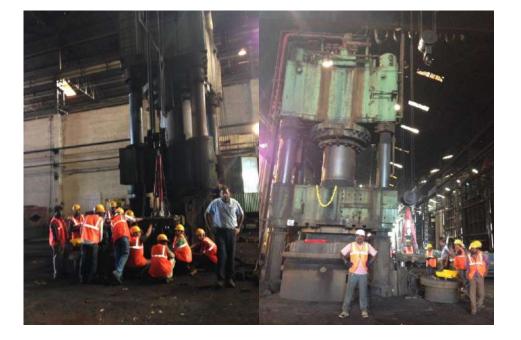

## **GANTRY WORK AT BAY FORGE**

POWER PRESS ENGINEERS INDIA (P) LIMITED

BAY FORGE (TN) Job Type : Machine Recondition Machine Capacity : 3500T Press

**POWER PRESS ENGINEERS INDIA (P) LIMITED** 

ASTRUM (TN) Job Type : Transfer Press Installation Machine Capacity : 400T press Gear ASHOK LEYLAND (TN) Job Type : Design and manufacturing Machine Capacity : 800T press slide screw