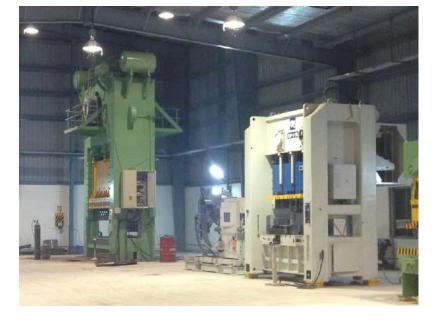

## **GANTRY WORK AT BAY FORGE**

POWER PRESS ENGINEERS INDIA (P) LIMITED

BAY FORGE (TN) Job Type : Machine Recondition Machine Capacity : 3500T Press

**POWER PRESS ENGINEERS INDIA (P) LIMITED** 

ASTRUM (TN) Job Type : Transfer Press Installation Machine Capacity : 400T press Gear ASHOK LEYLAND (TN) Job Type : Design and manufacturing Machine Capacity : 800T press slide screw