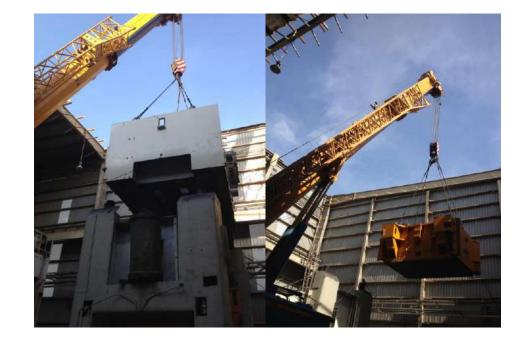

## **GANTRY WORK AT BAY FORGE**

POWER PRESS ENGINEERS INDIA (P) LIMITED

BAY FORGE (TN) Job Type : Machine Recondition Machine Capacity : 3500T Press

**POWER PRESS ENGINEERS INDIA (P) LIMITED** 

ASTRUM (TN) Job Type : Transfer Press Installation Machine Capacity : 400T press Gear ASHOK LEYLAND (TN) Job Type : Design and manufacturing Machine Capacity : 800T press slide screw