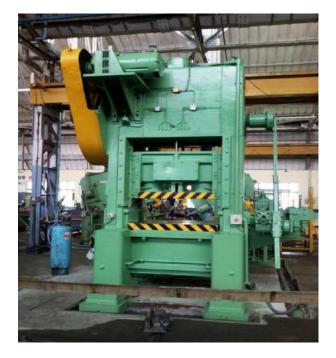

WHEELS INDIA LTD (TN) Job Type :Installation , Erection & commissioning Machine Capacity : 2500T Press

**POWER PRESS ENGINEERS INDIA (P) LIMITED** 

BAY FORGE LTD (TN) Job Type :Installation , Erection & commissioning Machine Capacity : 3500T water press

HARITA FHERARE PVT LTD (TN) Job Type : Design, Manufacturing, Erection & commissioning Machine Capacity : 20T Die changer

**POWER PRESS ENGINEERS INDIA (P) LIMITED** 

BILL FORGE LTD (KA) Job Type : Design, Manufacturing & Analysis Machine Capacity :2500T press Ram