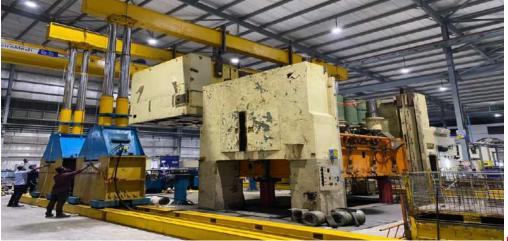

## **GANTRY WORK AT BAY FORGE**

POWER PRESS ENGINEERS INDIA (P) LIMITED

BAY FORGE (TN) Job Type : Machine Recondition Machine Capacity : 3500T Press

**POWER PRESS ENGINEERS INDIA (P) LIMITED** 

ASTRUM (TN) Job Type : Transfer Press Installation Machine Capacity : 400T press Gear ASHOK LEYLAND (TN) Job Type : Design and manufacturing Machine Capacity : 800T press slide screw