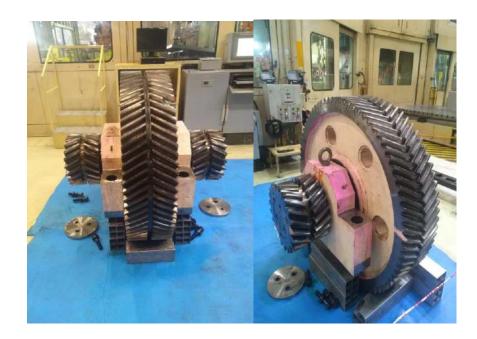

TOYOTA (KA) Job Type : Design, Manufacturing & Analysis Machine Capacity :300T press Helical Gear

#### NISSAN (TN)

**Job Type :** Design, Manufacturing & Analysis, Installation.

Machine Capacity :1200T press Helical Gear

**POWER PRESS ENGINEERS INDIA (P) LIMITED** 

TOYOTA KIRLOSKER (KA) Job Type : Design & Health Inspection Machine Capacity : 800T press Gear OWN PRODUCT Job Type : Design & manufacturing of 4 point jack Machine Capacity : 40T