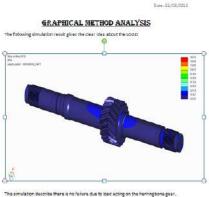

**POWER PRESS ENGINEERS INDIA (P) LIMITED** 

TI METAL FORMING (TN) Job Type : Design, Manufacturing & Analysis Machine Capacity :1050T press Gear

**POWER PRESS ENGINEERS INDIA (P) LIMITED** 

The maximum Patigue or Pailure occurs at <u>sop toxine</u> or impact Load.

Sensitives);-According to the theoretical calculation method and cargonical method the design is safe. And the Maximum load capacity of the welding area is 157.36 K.N.M at rotation and 260 T a trattic.