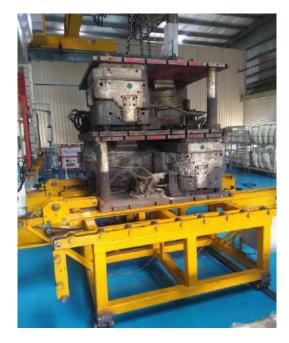

HARITA FHERARE PVT LTD (TN) Job Type : Design, Manufacturing, Erection & commissioning Machine Capacity : 20T Die changer

**POWER PRESS ENGINEERS INDIA (P) LIMITED** 

BILL FORGE LTD (KA) Job Type : Design, Manufacturing & Analysis Machine Capacity :2500T press Ram

**POWER PRESS ENGINEERS INDIA (P) LIMITED** 

TI METAL FORMING (TN) Job Type : Design, Manufacturing & Analysis Machine Capacity :1050T press Gear

**POWER PRESS ENGINEERS INDIA (P) LIMITED** 

The maximum Patigue or Pailure occurs at <u>sop toxine</u> or impact Load.