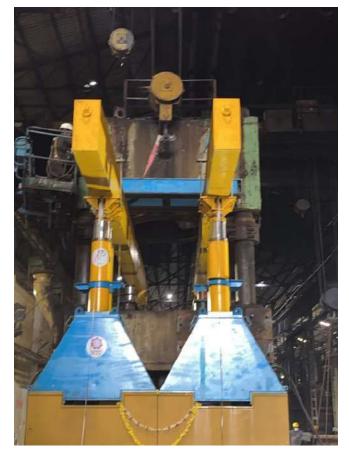

## **GANTRY WORK AT BAY FORGE**

POWER PRESS ENGINEERS INDIA (P) LIMITED

BAY FORGE (TN) Job Type : Machine Recondition Machine Capacity : 3500T Press

**POWER PRESS ENGINEERS INDIA (P) LIMITED** 

ASTRUM (TN) Job Type : Transfer Press Installation Machine Capacity : 400T press Gear ASHOK LEYLAND (TN) Job Type : Design and manufacturing Machine Capacity : 800T press slide screw