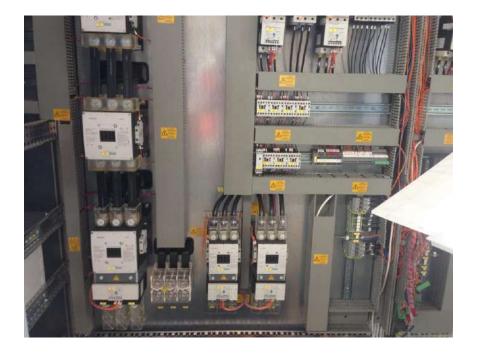

**POWER PRESS ENGINEERS INDIA (P) LIMITED** 

PLASTIC OMNIUM, GJ Job Type : Electrical Panel Manufacturing for Blow moulding machine

CAPARO (TN) Job Type :Installation Machine Capacity : 2500T

**POWER PRESS ENGINEERS INDIA (P) LIMITED** 