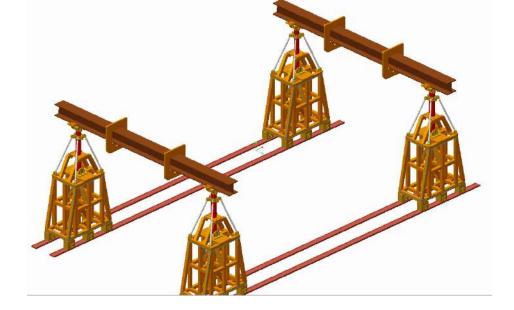

#### POWER PRESS ENGINEERS INDIA (P) LIMITED GANTRY WORKS AT PLASTIC OMNIUM

PLASTIC OMNIUM (RANIPET) Job Type : BMM INSTALLATION

### GANTRY WORKS NASH INDUSTRIES

POWER PRESS ENGINEERS INDIA (P) LIMITED

NASH INDUSTRIES Job Type : 1250 T MACHINE INSTALLATION Machine Capacity : 1250TON

## **GANTRY WORK AT BAY FORGE**

POWER PRESS ENGINEERS INDIA (P) LIMITED

BAY FORGE (TN) Job Type : Machine Recondition Machine Capacity : 3500T Press

**POWER PRESS ENGINEERS INDIA (P) LIMITED** 

ASTRUM (TN) Job Type : Transfer Press Installation Machine Capacity : 400T press Gear ASHOK LEYLAND (TN) Job Type : Design and manufacturing Machine Capacity : 800T press slide screw