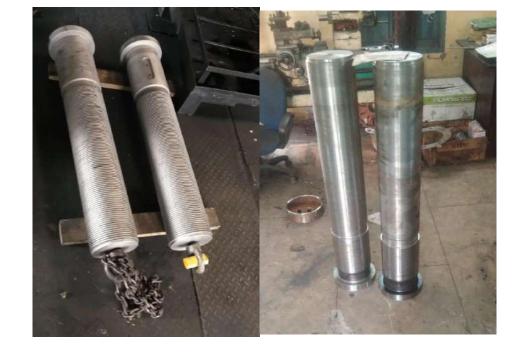

**POWER PRESS ENGINEERS INDIA (P) LIMITED** 

TI METAL FORMING (TN) Job Type : Design, Manufacturing & Analysis Machine Capacity :1050T press Gear

**POWER PRESS ENGINEERS INDIA (P) LIMITED** 

The maximum Patigue or Pailure occurs at <u>sop toxine</u> or impact Load.