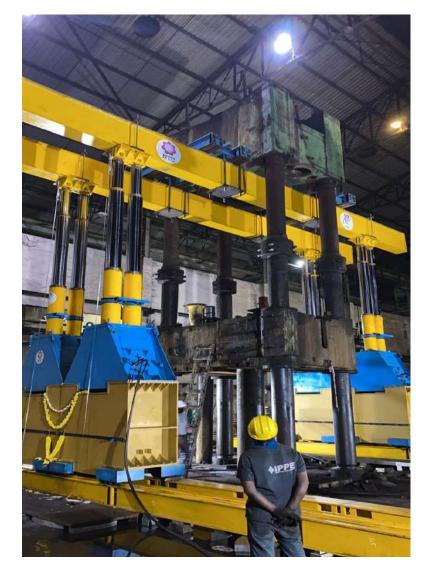

#### POWER PRESS ENGINEERS INDIA (P) LIMITED GANTRY WORKS AT PLASTIC OMNIUM

PLASTIC OMNIUM (RANIPET) Job Type : BMM INSTALLATION