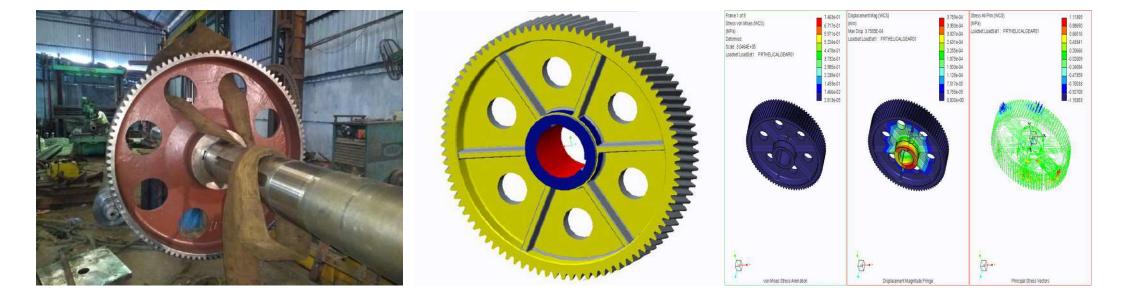

**POWER PRESS ENGINEERS INDIA (P) LIMITED** 

TI METAL FORMING (TN) Job Type : Design, Manufacturing & Analysis Machine Capacity :1050T press Gear

**POWER PRESS ENGINEERS INDIA (P) LIMITED** 

The maximum Patigue or Pailure occurs at <u>sop toxine</u> or impact Load.

TOYOTA (KA) Job Type : Design, Manufacturing & Analysis Machine Capacity :300T press Helical Gear

#### NISSAN (TN)

**Job Type :** Design, Manufacturing & Analysis, Installation.

Machine Capacity :1200T press Helical Gear

**POWER PRESS ENGINEERS INDIA (P) LIMITED** 

TOYOTA KIRLOSKER (KA) Job Type : Design & Health Inspection Machine Capacity : 800T press Gear OWN PRODUCT Job Type : Design & manufacturing of 4 point jack Machine Capacity : 40T